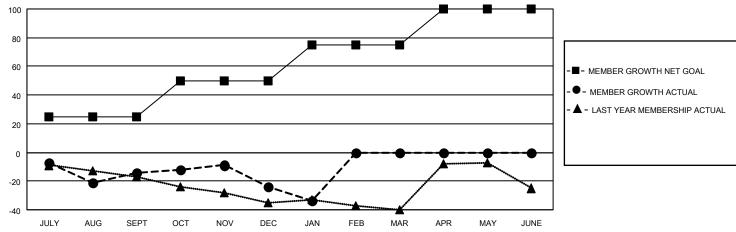

#### GOALS AND ACTUAL MEMBERS CUMULATIVE

| DROPPED CLUBS: 1 |    | 19 CLUBS OF 54 ADDED 1 OR<br>MORE NEW MEMBERS | GENDER DISTRIBUTION                |                                |  |
|------------------|----|-----------------------------------------------|------------------------------------|--------------------------------|--|
|                  |    | INORE NEW MEMBERS                             | MALE<br>FEMALE                     | 1,030 (71.33%)<br>414 (28.67%) |  |
| DROPPED MEMBERS  |    |                                               | NON BINARY<br>PREFER NOT TO ANSWER | 0 (0.00%)                      |  |
| DECEASED         | 15 |                                               | THE ENTITY TO A MOVIE OF           | 0 (0.0070)                     |  |
| CLUB CANCELLED   | 12 | CLICK HERE FOR CUMULATIVE                     | TOTAL FAMILY UNIT MEMBERS 386      |                                |  |
| OTHER            | 53 | MEMBERSHIP DATA                               |                                    |                                |  |
| TOTAL            | 80 |                                               | FAMILY MEMBERS PAYING HAI          | F DUES 195                     |  |